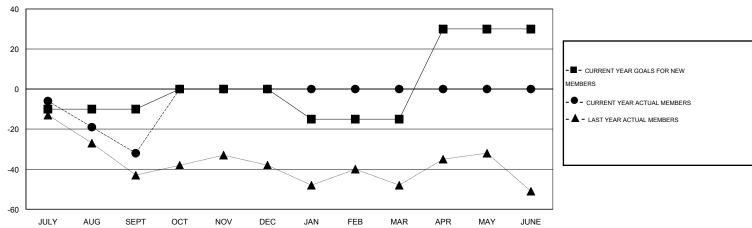

#### GOALS AND ACTUAL MEMBERS CUMULATIVE

| DROPPED CLUBS: 0  DROPPED MEMBERS |          | 10 CLUBS OF 50 ADDED 1 OR MORE NEW MEMBERS | GENDER DISTRIBU  MALE  FEMALE         | TION<br>1,159 (66.84%)<br>575 (33.16%) |            |
|-----------------------------------|----------|--------------------------------------------|---------------------------------------|----------------------------------------|------------|
| DECEASED CLUB CANCELLED           | 2 0      | CLICK HERE FOR HEALTH ASSESSMENT DATA      | FAMILY UNIT MEMBERS HEAD OF HOUSEHOLD |                                        | 216<br>103 |
| TOTAL TOTAL                       | 50<br>52 |                                            | NON-HEAD OF HOUSEHOLD                 |                                        | 113        |